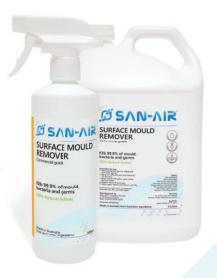

# PRODUCT DATA SHEET

Product Name: SURFACE MOULD REMOVER

Size: Code:

500ml 630-025 630-026 1L 5L 630-027 15L 630-028

# Description:

- Kills 99.9% of mould, bacteria and germs.
- The non-corrosive formulation is specially developed to eliminate mould down to the root system.
- As the product comes into contact with microbes, on soft or hard surfaces, it causes the mould to die by stopping it from receiving oxygen, eliminating its ability to grow and reproduce.
- Applied with a spray bottle, the product can be used for general cleaning or for treating specific areas.